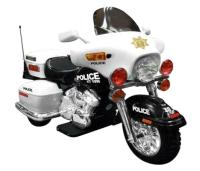

Police Motorcycle

We can replicate the look of your official vehicle

All robots come with interchangeable heads and hands and can be used in any vehicle.

**Felicia** 

**BabyBots** 