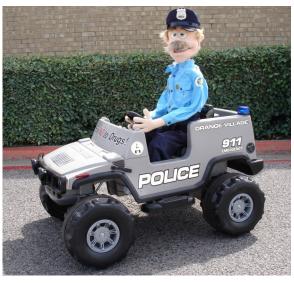

### Police Vehicle & Motorcycle Package

Max in his Ford F-150 Pickup with custom lettering (no charge) and optional Custom Uniform

- Vehicle of your choice
- Interactive robot (works in or out of vehicle)
- · Character head of your choice (choose skin, hair & eye color)
- · Remote control transmitter, rechargeable battery & charger
- Voice/hearing transceiver, rechargeable battery & charger, voice/ hearing headset
- MP3 player
- Rechargeable batteries & chargers
- Standard Police Uniform
- Operator's instruction booklet
- Padded equipment case
- 1 year warranty parts and labor