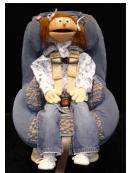

### BabyBot/Carseat Package - \$2500 BabyBot/Stroller Package - \$3950

- Interactive toddler-size robot (works) in or out of carseat or stroller)
- · Character head of your choice (choose skin, hair & eye color)
- Left or right arm waves (your choice)
- · Remote control transmitter. rechargeable battery & charger
- Voice/hearing transceiver, rechargeable battery & charger, voice/hearing headset
- MP3 player
- · Convertible car safety seat or remotecontrolled, motorized stroller
- Rechargeable batteries & chargers
- Operator's instruction booklet
- Padded equipment case
- 1 year warranty parts and labor