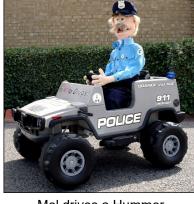

All police vehicles come equipped with sirens, seatbelts and flashing lights.

Mel drives a Hummer (Limited availability)

Dodge Charger Police Car

Many other vehicles are available and the selection varies frequently.