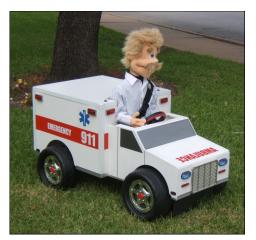

Classic 1940's "Sadface" Police Car

Mel drives an Ambulance (Choice of colors & markings)

-6-