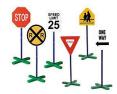

Set of **6 Traffic Signs** to teach safety through sign recognition. Includes Stop Sign, Speed Limit 25, One Way, Railroad Crossing, Yield and School Crossing. 30" tall pole; plastic base, pole and tops. \$75