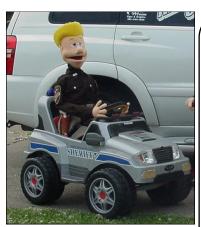

Police Motorcycle

We can replicate the look of your official vehicle

All robots come with interchangeable heads and hands and can be used in any vehicle.

**Felicia** 

**BabyBots** 