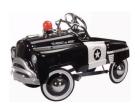

Classic 1940's "Sadface" Police Car

Mel drives an Ambulance (Choice of colors & markings)

-6-