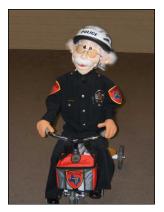

Police Motorcycle

We can replicate the look of your official vehicle

All robots come with interchangeable heads and hands and can be used in any vehicle.

**Felicia** 

**BabyBots** 