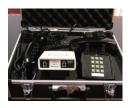

### **Options & Accessories**

**TeleTutor 9-1-1** is an interactive training device that allows children to safely practice the skills they need to reach the 9-1-1 responder in an emergency. Package includes student telephone, educator's telephone, control unit, operating instructions, warranty, storage case and Curriculum Guide. \$374