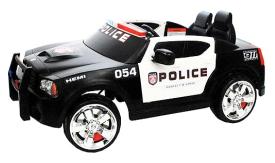

All police vehicles come equipped with sirens, seatbelts and flashing lights.

Mel drives a Hummer (Limited availability)

Dodge Charger Police Car

Many other vehicles are available and the selection varies frequently.