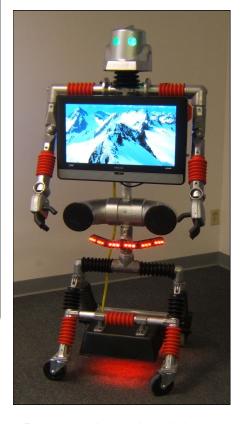

### **Mechanical Man**

#### Package Price - \$11,500

- Built-in Video Screen DVD/TV
- 250 Watt amplifier, dual speakers
- MP3 player for songs
- Siren and strobe lights, running lights & underglow
- · Eyes change color on command
- Head moves up/down & left/right
- Mouth lights up with speech or songs
- · Arms move up/down independently
- Drives forward/backward & can turn in tight spaces
- Advanced 2.4Ghz remote control
- Full Duplex audio including operator hearing for audience interaction
- Voice Modifier (raise or lower pitch)
- Dedicated batteries for each major function
- All wireless controls & headset
- Batteries & chargers
- Operator's instruction booklet

Remove a plug, a pin and the head to make your five foot tall Mechanical Man come apart for transportation in a sedan, like a BikeBot — no dedicated trailer or van required!

-4-