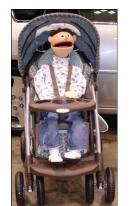

### BabyBot/Carseat Package - \$2500 BabyBot/Stroller Package - \$3950

- Interactive toddler-size robot (works) in or out of carseat or stroller)
- · Character head of your choice (choose skin, hair & eye color)
- Left or right arm waves (your choice)
- · Remote control transmitter. rechargeable battery & charger
- Voice/hearing transceiver, rechargeable battery & charger, voice/hearing headset
- MP3 player
- · Convertible car safety seat or remotecontrolled, motorized stroller
- Rechargeable batteries & chargers
- Operator's instruction booklet
- Padded equipment case
- 1 year warranty parts and labor